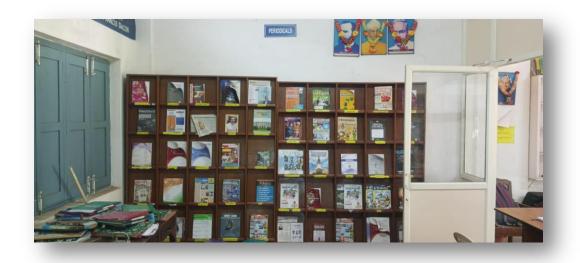

# D. Photographs:

Library Stack Area

**Reading Room** 

**Issuing Books through SOUL 2.0** 

**Periodicals Display** 

**Network Resource Centre** 