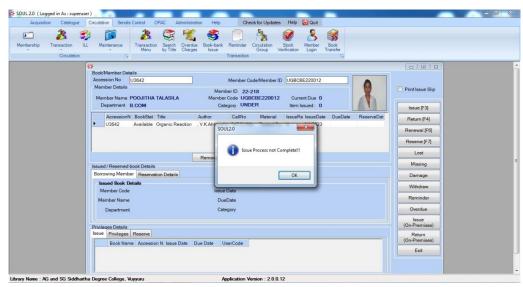

## C. ILMS Details:

1. **SOUL 2.0** 

2. NLIST

3. Static IP No: http://117.211.169.150

# D. Photographs:

Library Stack Area

**Reading Room** 

**Issuing Books through SOUL 2.0** 

**Periodicals Display** 

**Network Resource Centre** 