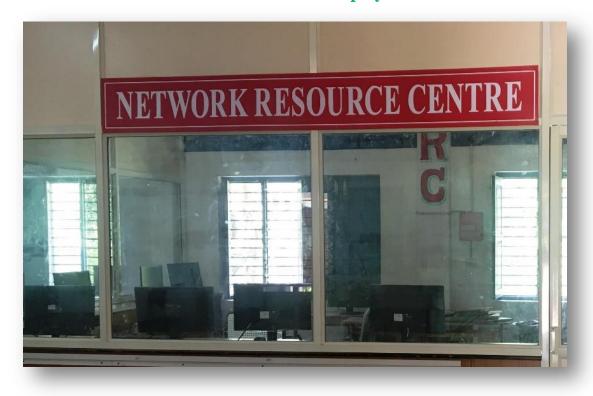

# D. Photographs:

Library Stack Area

**Reading Room** 

**Issuing Books through SOUL 2.0** 

**Periodicals Display** 

**Network Resource Centre** 